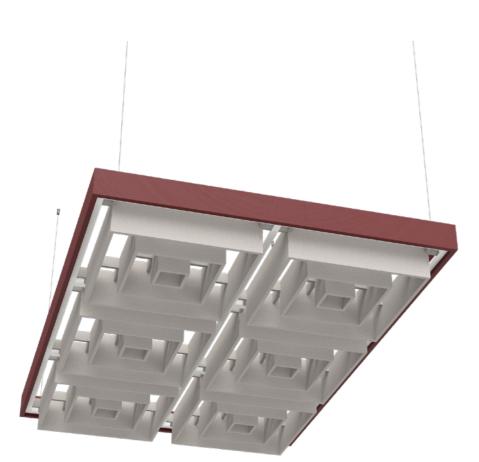

# BAFFLE CEILING PANELS

info@witteveen.nl

functionality.

Their repetitive design creates a rhythmic pattern that adds a contemporary and visually appealing touch to any room.

These panels are also highly effective at improving acoustics. They help to reduce noise levels by absorbing sound, making them perfect for environments where clear communication and comfort are key - like offices, restaurants, or even your home.

#### **Features and benefits**

#### Applications

Baffle panels are a fantastic choice for spaces where you want to combine style and

- All panels are made from PET-Felt, known
  - for its excellent acoustic properties.
- The panels are easy to install, designed
  - to rst on a grid system.
- The Baffle Ceiling Panels Collection
  - seamlessly blends with any interior design.

- Decorative and functional ceiling panel
  - system for any interior spaces
- Grid ceiling can be customized with
  - acoustic panels to enhance both its
  - functionality and appearance.