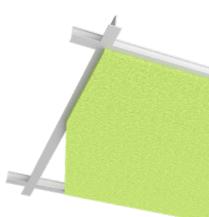

# BAFFLE CEILING PANELS

info@witteveen.nl

functionality.

Their repetitive design creates a rhythmic pattern that adds a contemporary and visually appealing touch to any room.

These panels are also highly effective at improving acoustics. They help to reduce noise levels by absorbing sound, making them perfect for environments where clear communication and comfort are key - like offices, restaurants, or even your home.

#### Applications

Baffle panels are a fantastic choice for spaces where you want to combine style and

- All panels are made from PET-Felt, known
  - for its excellent acoustic properties.
- The panels are easy to install, designed
  - to rst on a grid system.
- The Baffle Ceiling Panels Collection
  - seamlessly blends with any interior design.

- Decorative and functional ceiling panel
  - system for any interior spaces
- Grid ceiling can be customized with
  - acoustic panels to enhance both its
  - functionality and appearance.