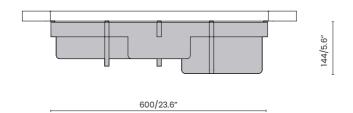

The Vento panel features well-defined, simple yet provocative lines due to its volumetric character. The resulting compositions with this model are dynamic, a quality further enhanced by the panels' magnetic attachment system.

#### VENTO

The Vento panel features well-defined, simple yet provocative lines due to its volumetric character. The resulting compositions with this model are dynamic, a quality further enhanced by the panels' magnetic attachment system.