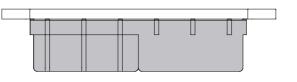

## VOLUMETRIC CEILING PANELS

Volumetric Panels are a great option for spaces where you wish to reduce ceiling height and create an impressive visual impact.

This effect is achieved through the distinctive shapes formed by the bending of the material, which adds both depth and interest to the room.

### Applications

- Volumetric aestethic is a decorative and functional solution for any interior spaces Grid ceiling can be customized with acoustic panels to improve both its functionality and appearance, all without lowering its height.

- All panels are made from PET-Felt, known for its excellent acoustic properties.
- The panels are easy to install, designed
  - to rest on a grid system.
- The Volumetric Acoustic Ceiling Panels Collection seamlessly blends with any