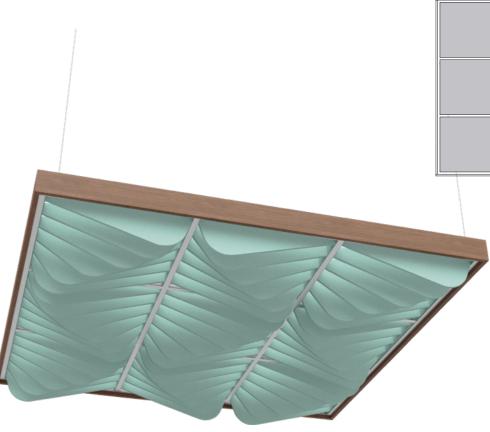

## VOLUMETRIC CEILING PANELS

Volumetric Panels are a great option for spaces where you wish to reduce ceiling height and create an impressive visual impact.

This effect is achieved through the distinctive shapes formed by the bending of the material, which adds both depth and interest to the room.

#### **Features and benefits**

- interior design.

### Applications

- Volumetric aestethic is a decorative and functional solution for any interior spaces Grid ceiling can be customized with acoustic panels to improve both its functionality and appearance, all without lowering its height.

- All panels are made from PET-Felt, known for its excellent acoustic properties.
- The panels are easy to install, designed
  - to rest on a grid system.
- The Volumetric Acoustic Ceiling Panels Collection seamlessly blends with any