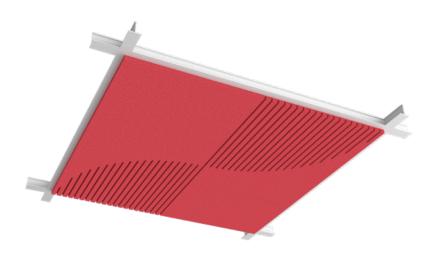

The Arco 2 acoustic ceiling panel features a series of engraved arcs on its visible surface, allowing for the creation of multiple wavy patterns.

ARCO 1

The repeated engraved lines on the Arco I panel create a calm and stable pattern, providing an acoustic solution that adds depth and elegance to the room.

Arco 3 draws inspiration from the design of the Arco 1 and Arco 2 panels, maintaining the aesthetic direction of repeated lines to create a versatile and rhythmic design.