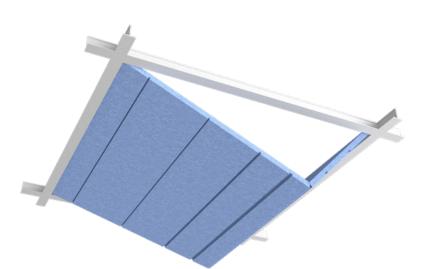

#### CALEUM 3

The Caleum 3 panel boasts a fun and eye-catching shape. Its elaborate design adds a dynamic and lively atmosphere to any space, thanks to the fascinating forms and shadows it creates.

The sleek design of the Flat Panels not only elevates the visual appeal of the ceiling but also maintains the room's height, making them a perfect choice for areas with low ceilings.

Their streamlined look fits beautifully with modern interiors, while also improving both the space's visual charm and its sound quality.

#### Applications

- any space.

FLAT

CEILING

PANELS

- All panels are made from PET-Felt, known
  - for its excellent acoustic properties.
- The panels are easy to install, designed to rest on a grid system.
- The Flat Acoustic Ceiling Panels Collection
  - seamlessly blends with any interior design.

- Flat panels are available in a variety of designs and styles, offering options to suit
- Grid ceiling can be customized with
  - acoustic panels to improve both its
  - functionality and appearance, all without
  - lowering its height.