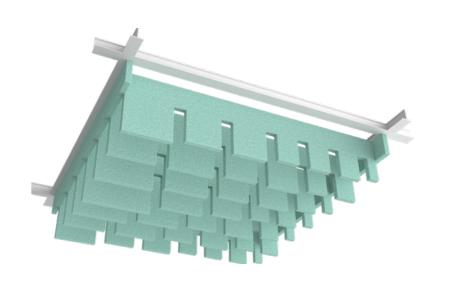

## VOLUMETRIC CEILING PANELS

Volumetric Panels are a great option for spaces where you wish to reduce ceiling height and create an impressive visual impact.

This effect is achieved through the distinctive shapes formed by the bending of the material, which adds both depth and interest to the room.

#### **Features and benefits**

- interior design.

### Applications

- Volumetric aestethic is a decorative and functional solution for any interior spaces Grid ceiling can be customized with acoustic panels to improve both its functionality and appearance, all without lowering its height.

- All panels are made from PET-Felt, known for its excellent acoustic properties.
- The panels are easy to install, designed
  - to rest on a grid system.
- The Volumetric Acoustic Ceiling Panels Collection seamlessly blends with any