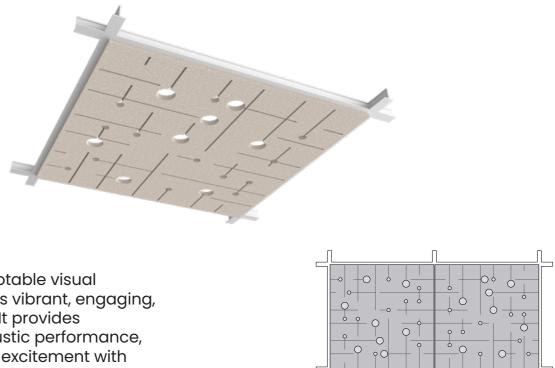

Dulcis makes a notable visual impression with its vibrant, engaging, and bold design. It provides outstanding acoustic performance, combining visual excitement with practical functionality.

RETE

The Rete acoustic ceiling panel is distinguished by its engraved rectangular lines, which add a classic touch to the overall pattern created on the ceiling using these panels.