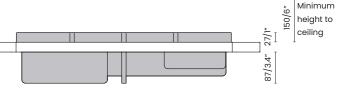

#### CALEUM 3

The Caleum 3 panel boasts a fun and eye-catching shape. Its elaborate design adds a dynamic and lively atmosphere to any space, thanks to the fascinating forms and shadows it creates.

The sleek design of the Flat Panels not only elevates the visual appeal of the ceiling but also maintains the room's height, making them a perfect choice for areas with low ceilings.

Their streamlined look fits beautifully with modern interiors, while also improving both the space's visual charm and its sound quality.

#### Applications

- any space.

FLAT

CEILING

PANELS

- All panels are made from PET-Felt, known
  - for its excellent acoustic properties.
- The panels are easy to install, designed to rest on a grid system.
- The Flat Acoustic Ceiling Panels Collection
  - seamlessly blends with any interior design.

- Flat panels are available in a variety of designs and styles, offering options to suit
- Grid ceiling can be customized with
  - acoustic panels to improve both its
  - functionality and appearance, all without
  - lowering its height.