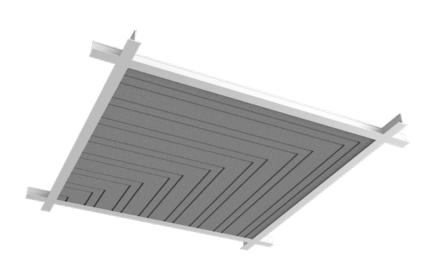

## VOLUMETRIC CEILING PANELS

Volumetric Panels are a great option for spaces where you wish to reduce ceiling height and create an impressive visual impact.

This effect is achieved through the distinctive shapes formed by the bending of the material, which adds both depth and interest to the room.

### Applications

- Volumetric aestethic is a decorative and functional solution for any interior spaces Grid ceiling can be customized with acoustic panels to improve both its functionality and appearance, all without lowering its height.