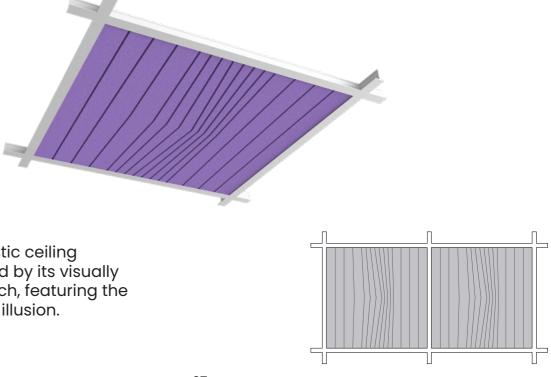

## VOLUMETRIC CEILING PANELS

Volumetric Panels are a great option for spaces where you wish to reduce ceiling height and create an impressive visual impact.

This effect is achieved through the distinctive shapes formed by the bending of the material, which adds both depth and interest to the room.

### Applications

- Volumetric aestethic is a decorative and functional solution for any interior spaces Grid ceiling can be customized with acoustic panels to improve both its functionality and appearance, all without lowering its height.