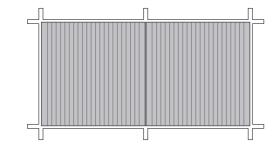

#### CALEUM 3

The Caleum 3 panel boasts a fun and eye-catching shape. Its elaborate design adds a dynamic and lively atmosphere to any space, thanks to the fascinating forms and shadows it creates.

The sleek design of the Flat Panels not only elevates the visual appeal of the ceiling but also maintains the room's height, making them a perfect choice for areas with low ceilings.

Their streamlined look fits beautifully with modern interiors, while also improving both the space's visual charm and its sound quality.

The sleek design of the Flat Panels enhances the ceiling area with visual interest while preserving the room's height, making them an ideal solution for spaces with low ceilings.