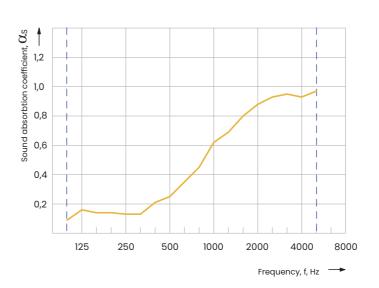

#### Enviroment

ASKIA PET is 50% recycled ASKIA PET is 100% recyclable

www.project-inrichting.nl

Grid width - 24mm

Frequency range according to the standard
Measured characteristics

RAL 9003 RAL 9005

Acoustic panels are designed to enhance absorption, attenuation and diffusion within an interior space. By optimizing how sound waves interact with the surfaces, they improve acoustic quality and create a more pleasant auditory environment. This ensures that sound is distributed evenly and effectively throughout the room, reducing echo and enhancing clarity.