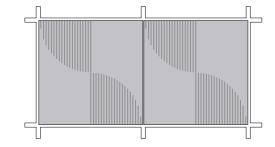

The Arco 2 acoustic ceiling panel features a series of engraved arcs on its visible surface, allowing for the creation of multiple wavy patterns.

ARCO 1

The repeated engraved lines on the Arco I panel create a calm and stable pattern, providing an acoustic solution that adds depth and elegance to the room.

Arco 3 draws inspiration from the design of the Arco 1 and Arco 2 panels, maintaining the aesthetic direction of repeated lines to create a versatile and rhythmic design.