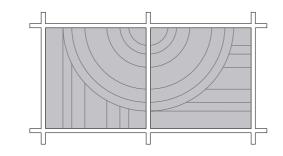

Arco 3 draws inspiration from the design of the Arco 1 and Arco 2 panels, maintaining the aesthetic direction of repeated lines to create a versatile and rhythmic design.