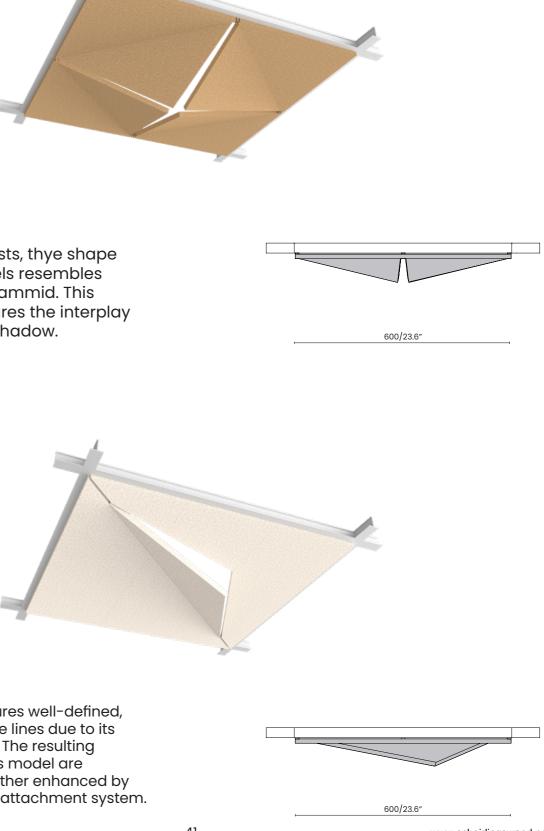

## **PYRAMIS**

As the name suggests, the shape of the Pyramis panels resembles the volume of a pyramid. This configuration captures the interplay between light and shadow.

INTUS

VENTO

The repetitive rectangular composition of the Intus panel not only conveys depth and rhythm, but also enhances the overall aesthetic of the ceiling.

of the Pyramis panels resembles the volume of a pyrammid. This between light and shadow.