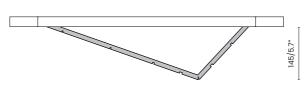

# BAFFLE CEILING PANELS

info@witteveen.nl

functionality.

Their repetitive design creates a rhythmic pattern that adds a contemporary and visually appealing touch to any room.

These panels are also highly effective at improving acoustics. They help to reduce noise levels by absorbing sound, making them perfect for environments where clear communication and comfort are key - like offices, restaurants, or even your home.

#### Applications

Baffle panels are a fantastic choice for spaces where you want to combine style and

- All panels are made from PET-Felt, known
  - for its excellent acoustic properties.
- The panels are easy to install, designed
  - to rst on a grid system.
- The Baffle Ceiling Panels Collection
  - seamlessly blends with any interior design.

- Decorative and functional ceiling panel
  - system for any interior spaces
- Grid ceiling can be customized with
  - acoustic panels to enhance both its
  - functionality and appearance.