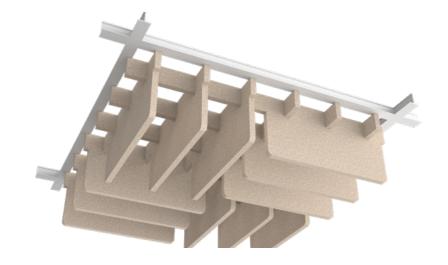

The Vento panel features well-defined, simple yet provocative lines due to its volumetric character. The resulting compositions with this model are dynamic, a quality further enhanced by the panels' magnetic attachment system.

#### VENTO

The Vento panel features well-defined, simple yet provocative lines due to its volumetric character. The resulting compositions with this model are dynamic, a quality further enhanced by the panels' magnetic attachment system.