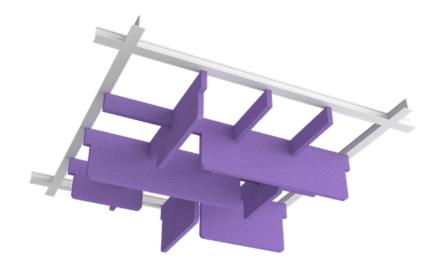

## MAGNETIC VOLUMETRIC CEILING PANELS

emphasis.

acoustics.

- interior design.

### Applications

Featuring quick and easy installation, the volumetric magnetic panels are an excellent choice for spaces where you want to lower the ceiling height and add visual

This is accomplished through the unique shapes created by the material's bending. The Magnetic Acoustic Ceiling Panels Collection, made out of PET-Felt, is a non-invasive solution that delivers exceptional sound absorption for improved