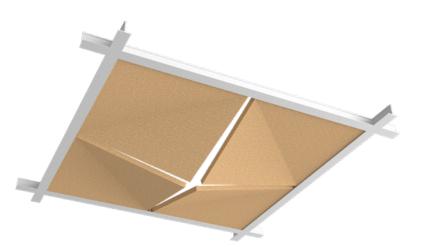

## **PYRAMIS**

As the name suggests, the shape of the Pyramis panels resembles the volume of a pyramid. This configuration captures the interplay between light and shadow.

INTUS

VENTO

The repetitive rectangular composition of the Intus panel not only conveys depth and rhythm, but also enhances the overall aesthetic of the ceiling.