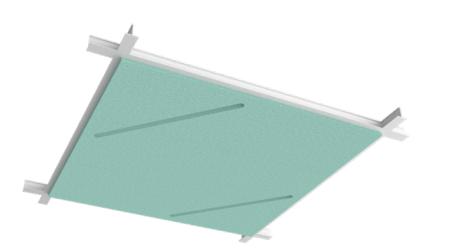

#### CALEUM 3

The Caleum 3 panel boasts a fun and eye-catching shape. Its elaborate design adds a dynamic and lively atmosphere to any space, thanks to the fascinating forms and shadows it creates.

The sleek design of the Flat Panels not only elevates the visual appeal of the ceiling but also maintains the room's height, making them a perfect choice for areas with low ceilings.

Their streamlined look fits beautifully with modern interiors, while also improving both the space's visual charm and its sound quality.

#### Features and benefits

#### Applications

- any space.

FLAT

CEILING

PANELS

- All panels are made from PET-Felt, known
  - for its excellent acoustic properties.
- The panels are easy to install, designed to rest on a grid system.
- The Flat Acoustic Ceiling Panels Collection
  - seamlessly blends with any interior design.

- Flat panels are available in a variety of designs and styles, offering options to suit
- Grid ceiling can be customized with
  - acoustic panels to improve both its
  - functionality and appearance, all without
  - lowering its height.