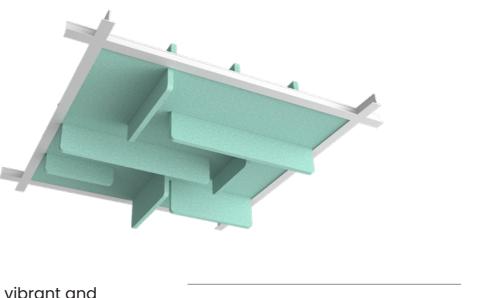

## VOLUMETRIC CEILING PANELS

Volumetric Panels are a great option for spaces where you wish to reduce ceiling height and create an impressive visual impact.

This effect is achieved through the distinctive shapes formed by the bending of the material, which adds both depth and interest to the room.

### Applications

- Volumetric aestethic is a decorative and functional solution for any interior spaces Grid ceiling can be customized with acoustic panels to improve both its functionality and appearance, all without lowering its height.

- All panels are made from PET-Felt, known for its excellent acoustic properties.
- The panels are easy to install, designed
  - to rest on a grid system.
- The Volumetric Acoustic Ceiling Panels Collection seamlessly blends with any