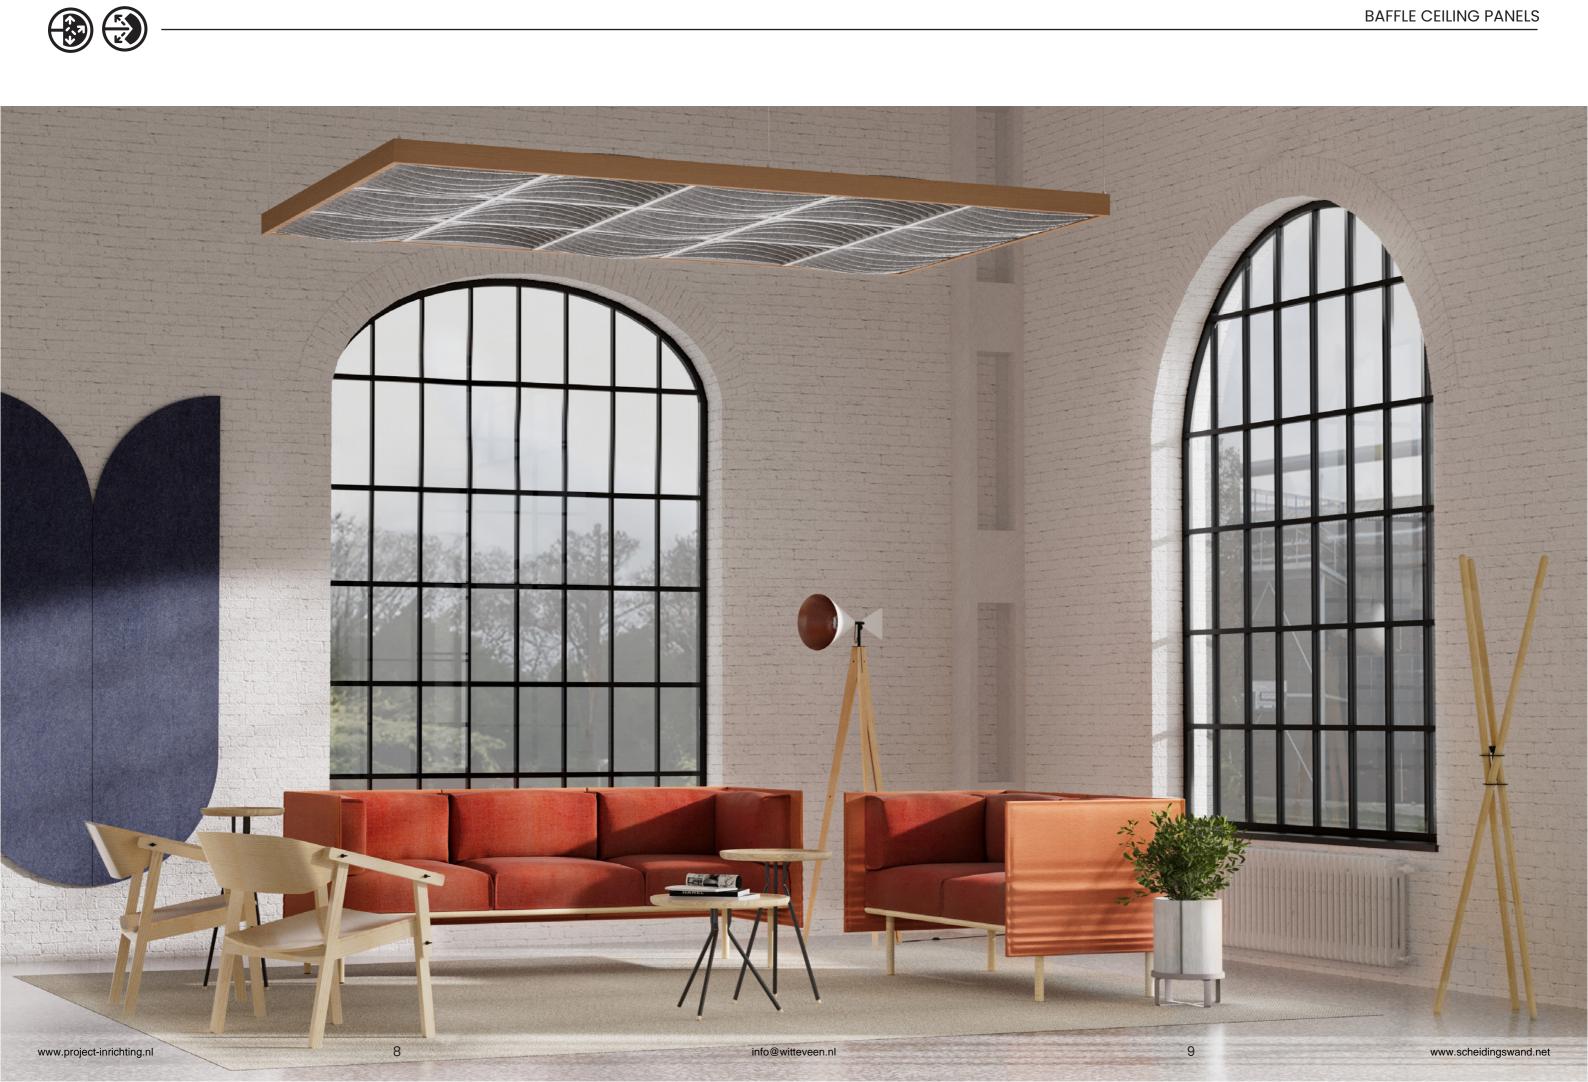

# BAFFLE CEILING PANELS

info@witteveen.nl

functionality.

Their repetitive design creates a rhythmic pattern that adds a contemporary and visually appealing touch to any room.

These panels are also highly effective at improving acoustics. They help to reduce noise levels by absorbing sound, making them perfect for environments where clear communication and comfort are key - like offices, restaurants, or even your home.

#### **Features and benefits**

#### Applications

Baffle panels are a fantastic choice for spaces where you want to combine style and

- All panels are made from PET-Felt, known
  - for its excellent acoustic properties.
- The panels are easy to install, designed
  - to rst on a grid system.
- The Baffle Ceiling Panels Collection
  - seamlessly blends with any interior design.

- Decorative and functional ceiling panel
  - system for any interior spaces
- Grid ceiling can be customized with
  - acoustic panels to enhance both its
  - functionality and appearance.