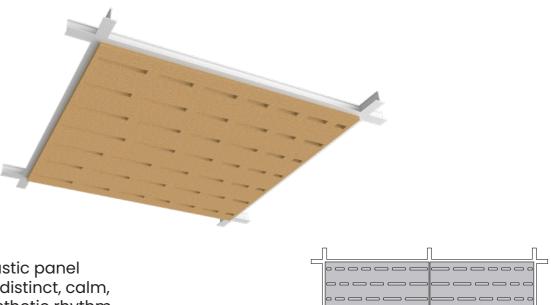

The Caleum I acoustic panel stands out with its distinct, calm, and sequential aesthetic rhythm, creating a disnctive ambiance in any space where it is installed.

### TRANSVERSUS

In addition to its acoustic properties, the Transversus panel is distinguished by its minimalist design with a range of possibilities for creating striking patterns on the ceiling.

CALEUM 1