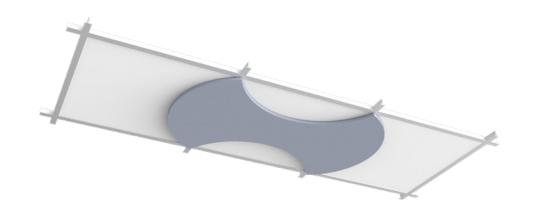

## VOLUMETRIC CEILING PANELS

Volumetric Panels are a great option for spaces where you wish to reduce ceiling height and create an impressive visual impact.

This effect is achieved through the distinctive shapes formed by the bending of the material, which adds both depth and interest to the room.

### Applications

- Volumetric aestethic is a decorative and functional solution for any interior spaces Grid ceiling can be customized with acoustic panels to improve both its functionality and appearance, all without lowering its height.

- All panels are made from PET-Felt, known for its excellent acoustic properties.
- The panels are easy to install, designed
  - to rest on a grid system.
- The Volumetric Acoustic Ceiling Panels Collection seamlessly blends with any