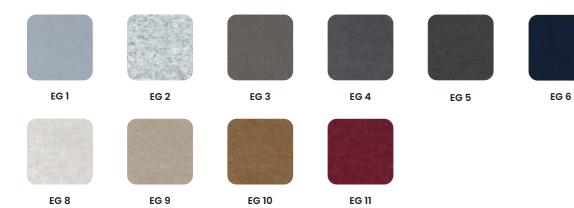

# COLOR SWATCHES

Ser Lines

We provide a wide variety of color options for PET-Felt and materials used in ceiling grids to ensure these products can seamlessly integrate into a wide range of interior spaces.

## **PET-FELT**

WeightMaterial2400 g/mpPET-Felt

Thickness

Applications Indoor areas only

EG 7

#### Color

Slight color deviations may occur since the PET Felt panels are made from recycled fibers. It is recommended to use the same batch per project. When placing an order take a margin into account for unforeseen changes or additions to a design plan.