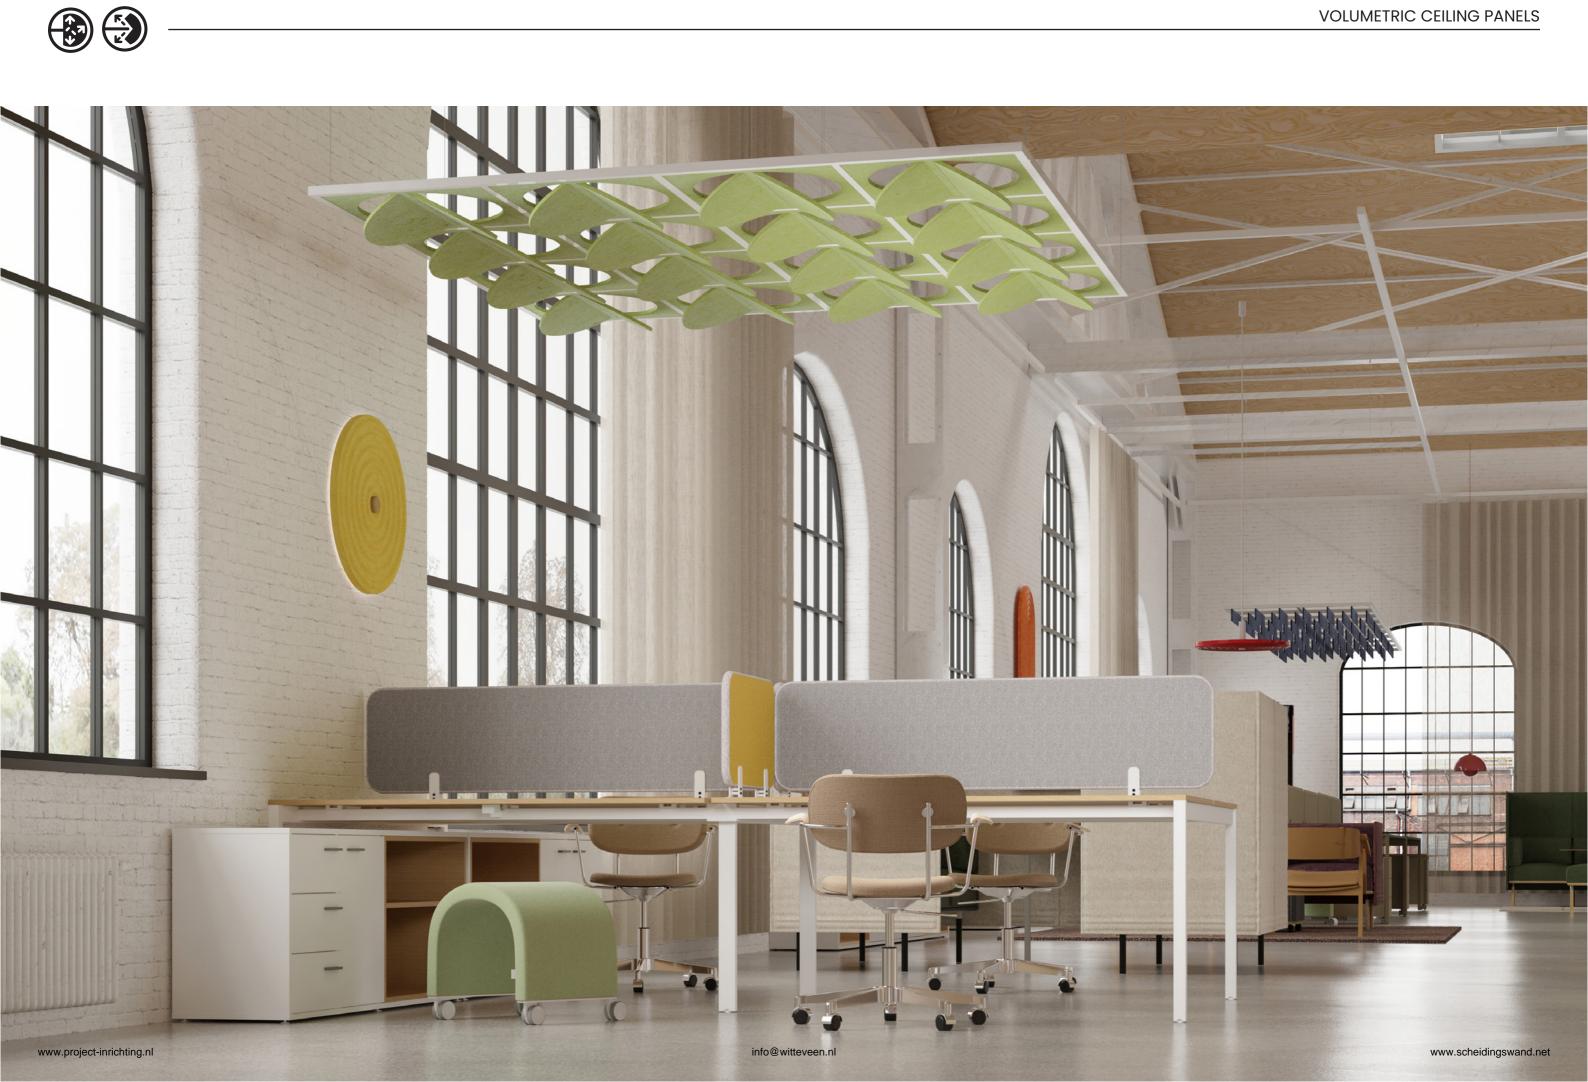

## VOLUMETRIC CEILING PANELS

Volumetric Panels are a great option for spaces where you wish to reduce ceiling height and create an impressive visual impact.

This effect is achieved through the distinctive shapes formed by the bending of the material, which adds both depth and interest to the room.

### Applications

- Volumetric aestethic is a decorative and functional solution for any interior spaces Grid ceiling can be customized with acoustic panels to improve both its functionality and appearance, all without lowering its height.

- All panels are made from PET-Felt, known for its excellent acoustic properties.
- The panels are easy to install, designed
  - to rest on a grid system.
- The Volumetric Acoustic Ceiling Panels Collection seamlessly blends with any