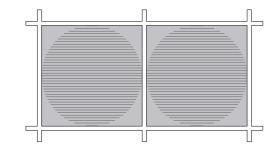

Illusio 1 is an acoustic ceiling panel distinguished by its visually appealing approach, featuring the concept of optical illusion.

### **ILLUSIO 2**

The Illusio 2 panel showcases a subtle aesthetic. It retains the stylistic concept of optical illusions, utilizing straight lines to achieve a more subtle and understated visual impact.