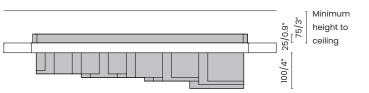

## VOLUMETRIC CEILING PANELS

Volumetric Panels are a great option for spaces where you wish to reduce ceiling height and create an impressive visual impact.

This effect is achieved through the distinctive shapes formed by the bending of the material, which adds both depth and interest to the room.

#### **Features and benefits**

- interior design.

### Applications

- Volumetric aestethic is a decorative and functional solution for any interior spaces Grid ceiling can be customized with acoustic panels to improve both its functionality and appearance, all without lowering its height.

- All panels are made from PET-Felt, known for its excellent acoustic properties.
- The panels are easy to install, designed
  - to rest on a grid system.
- The Volumetric Acoustic Ceiling Panels Collection seamlessly blends with any