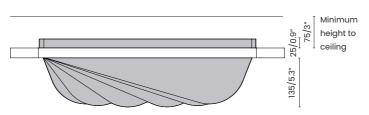

## VOLUMETRIC CEILING PANELS

Volumetric Panels are a great option for spaces where you wish to reduce ceiling height and create an impressive visual impact.

This effect is achieved through the distinctive shapes formed by the bending of the material, which adds both depth and interest to the room.

### Applications

- Volumetric aestethic is a decorative and functional solution for any interior spaces Grid ceiling can be customized with acoustic panels to improve both its functionality and appearance, all without lowering its height.