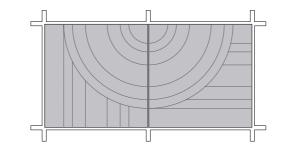

## **PYRAMIS**

As the name suggests, the shape of the Pyramis panels resembles the volume of a pyramid. This configuration captures the interplay between light and shadow.

INTUS

VENTO

The repetitive rectangular composition of the Intus panel not only conveys depth and rhythm, but also enhances the overall aesthetic of the ceiling.

#### **ANGOLO 2**

**PYRAMIS** 

Angolo 2 distinguishes itself with a playful and bold design, including an open area above the panel that adds to its visual impact.

As the name suggests, thye shape configuration captures the interplay

of the Pyramis panels resembles the volume of a pyrammid. This between light and shadow.