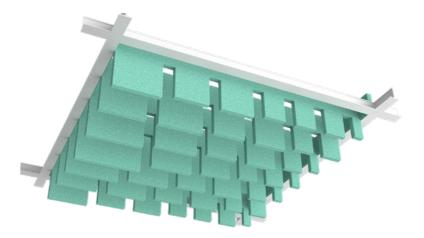

## MAGNETIC BAFFLE CEILING PANELS

www.project-inrichting.nl

32

flexibility.

#### **Features and benefits**

- The magnetic panels provide an easy installation process. • The Baffle Ceiling Panels Collection

### Applications

The Magnetic Baffle Panels form a rhythmic pattern with their repetitive arrangement, offering an easy installation process.

The Magnetic Baffle Ceiling Panels Collection, crafted from PET-Felt, provides a simple solution with outstanding sound absorption to improve acoustic quality. Its magnetic design ensures easy installation and

- All panels are made from PET-Felt, known
  - for its excellent acoustic properties.
  - seamlessly blends with any interior design.

- Decorative and functional ceiling panel
  - system for any interior spaces.
- Grid ceiling can be customized with
  - acoustic panels to enhance both its
  - functionality and appearance.