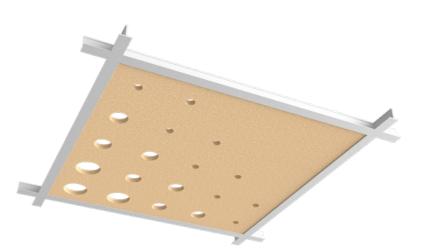

# BAFFLE CEILING PANELS

info@witteveen.nl

functionality.

Their repetitive design creates a rhythmic pattern that adds a contemporary and visually appealing touch to any room.

These panels are also highly effective at improving acoustics. They help to reduce noise levels by absorbing sound, making them perfect for environments where clear communication and comfort are key - like offices, restaurants, or even your home.

#### Applications

Baffle panels are a fantastic choice for spaces where you want to combine style and

- All panels are made from PET-Felt, known
  - for its excellent acoustic properties.
- The panels are easy to install, designed
  - to rst on a grid system.
- The Baffle Ceiling Panels Collection
  - seamlessly blends with any interior design.

- Decorative and functional ceiling panel
  - system for any interior spaces
- Grid ceiling can be customized with
  - acoustic panels to enhance both its
  - functionality and appearance.