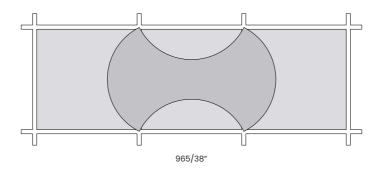

## VOLUMETRIC CEILING PANELS

Volumetric Panels are a great option for spaces where you wish to reduce ceiling height and create an impressive visual impact.

This effect is achieved through the distinctive shapes formed by the bending of the material, which adds both depth and interest to the room.

### Applications

- Volumetric aestethic is a decorative and functional solution for any interior spaces Grid ceiling can be customized with acoustic panels to improve both its functionality and appearance, all without lowering its height.

- All panels are made from PET-Felt, known for its excellent acoustic properties.
- The panels are easy to install, designed
  - to rest on a grid system.
- The Volumetric Acoustic Ceiling Panels Collection seamlessly blends with any