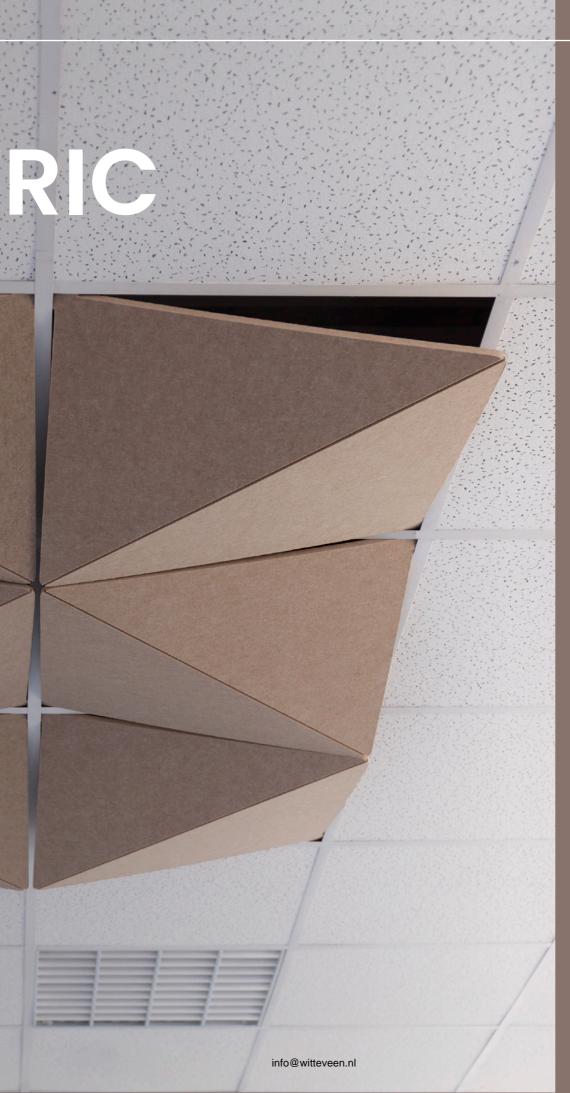

# BAFFLE CEILING PANELS

info@witteveen.nl

functionality.

Their repetitive design creates a rhythmic pattern that adds a contemporary and visually appealing touch to any room.

These panels are also highly effective at improving acoustics. They help to reduce noise levels by absorbing sound, making them perfect for environments where clear communication and comfort are key - like offices, restaurants, or even your home.

#### Applications

Baffle panels are a fantastic choice for spaces where you want to combine style and

- All panels are made from PET-Felt, known
  - for its excellent acoustic properties.
- The panels are easy to install, designed
  - to rst on a grid system.
- The Baffle Ceiling Panels Collection
  - seamlessly blends with any interior design.

- Decorative and functional ceiling panel
  - system for any interior spaces
- Grid ceiling can be customized with
  - acoustic panels to enhance both its
  - functionality and appearance.