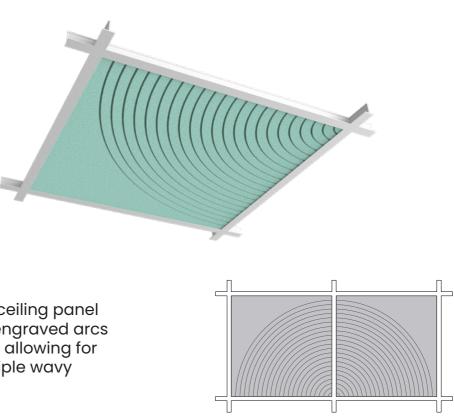

The Arco 2 acoustic ceiling panel features a series of engraved arcs on its visible surface, allowing for the creation of multiple wavy patterns.

ARCO 1

The repeated engraved lines on the Arco I panel create a calm and stable pattern, providing an acoustic solution that adds depth and elegance to the room.