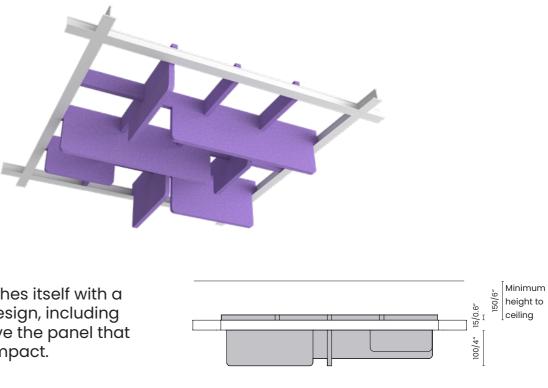

#### PONS

ANGOLO 2

Angolo 2 distinguishes itself with a playful and bold design, including an open area above the panel that adds to its visual impact.

The engraved details of the Pons panels give them a concave shape, adding depth and elegance to the space.

## VOLUMETRIC CEILING PANELS

Volumetric Panels are a great option for spaces where you wish to reduce ceiling height and create an impressive visual impact.

This effect is achieved through the distinctive shapes formed by the bending of the material, which adds both depth and interest to the room.