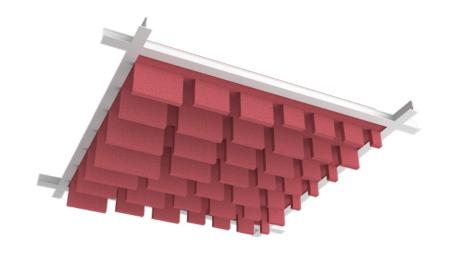

# BAFFLE CEILING PANELS

info@witteveen.nl

functionality.

Their repetitive design creates a rhythmic pattern that adds a contemporary and visually appealing touch to any room.

These panels are also highly effective at improving acoustics. They help to reduce noise levels by absorbing sound, making them perfect for environments where clear communication and comfort are key - like offices, restaurants, or even your home.

#### Applications

Baffle panels are a fantastic choice for spaces where you want to combine style and

- All panels are made from PET-Felt, known
  - for its excellent acoustic properties.
- The panels are easy to install, designed
  - to rst on a grid system.
- The Baffle Ceiling Panels Collection
  - seamlessly blends with any interior design.

- Decorative and functional ceiling panel
  - system for any interior spaces
- Grid ceiling can be customized with
  - acoustic panels to enhance both its
  - functionality and appearance.