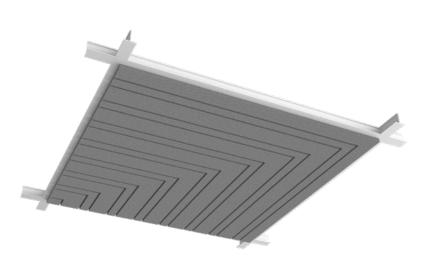

#### **TECTUM**

PARALLELA

The Parellela acoustic solution is notable for its minimalist and repetitive geometry, which not only introduces a striking rhythm to the space but also amplifies both the visual appeal and the acoustic quality.

PARALLELA

The Parellela acoustic solution is notable for its minimalist and repetitive geometry, which not only introduces a striking rhythm to the space but also amplifies both the visual appeal and the acoustic quality.