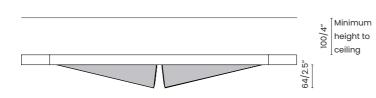

#### **SERPENS**

CALEUM 2

Serpens panels create the look of organic shapes, adding a unique touch to your grid ceiling and giving it a custom, stylish appearance.

Inspired by geometric forms, Caleum panels not only offers an aesthetic solution but also generates favorable acoustics within a space.

#### SERPENS

CALEUM 2

Inspired by geometric forms, Caleum panels not only offers an aesthetic solution but also generates favorable acoustics within a space.

Serpens panels create the look of organic shapes, adding a unique touch to your grid ceiling and giving it a custom, stylish appearance.