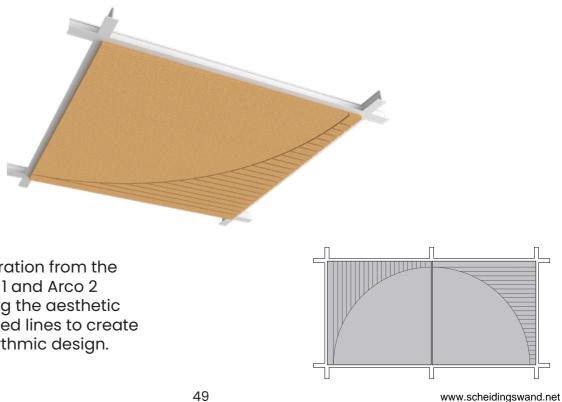

The Arco 2 acoustic ceiling panel features a series of engraved arcs on its visible surface, allowing for the creation of multiple wavy patterns.

ARCO 1

The repeated engraved lines on the Arco I panel create a calm and stable pattern, providing an acoustic solution that adds depth and elegance to the room.

Arco 3 draws inspiration from the design of the Arco 1 and Arco 2 panels, maintaining the aesthetic direction of repeated lines to create a versatile and rhythmic design.