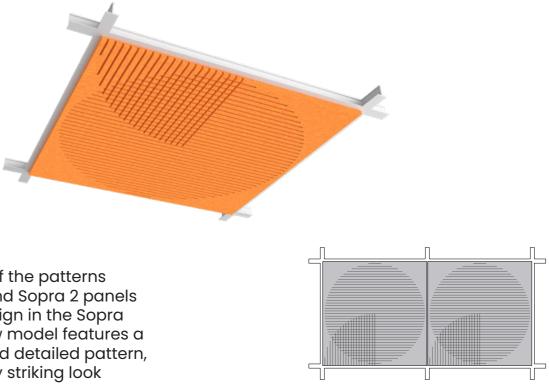

#### **SOPRA 1**

The simple, yet elegant arrangement of Sopra I provides a clean, modern look while enhancing acoustic performance.

The combination of the patterns from the Sopra 1 and Sopra 2 panels creates a third design in the Sopra collection. This new model features a more elaborate and detailed pattern, providing a visually striking look

SOPRA 2

The Sopra 2 ceiling acoustic panel reimagines the Sopra 1 design by featuring engraved lines that form a circle, introducing a circular element to balance the formal rectangular grid.

ILLUSIO 1

**SOPRA 3** 