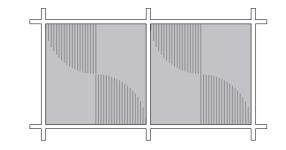

#### SERPENS

CALEUM 2

Inspired by geometric forms, Caleum panels not only offers an aesthetic solution but also generates favorable acoustics within a space.

Serpens panels create the look of organic shapes, adding a unique touch to your grid ceiling and giving it a custom, stylish appearance.

GLOBO

Just like their name implies, Globo ceiling panels bring a sense of depth to your ceiling with their elegant, curved shapes, creating a visually dynamic space.