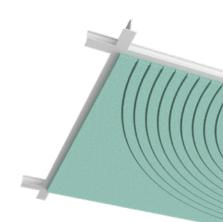

## **PYRAMIS**

As the name suggests, the shape of the Pyramis panels resembles the volume of a pyramid. This configuration captures the interplay between light and shadow.

INTUS

VENTO

The repetitive rectangular composition of the Intus panel not only conveys depth and rhythm, but also enhances the overall aesthetic of the ceiling.

#### **ANGOLO 2**

**PYRAMIS** 

Angolo 2 distinguishes itself with a playful and bold design, including an open area above the panel that adds to its visual impact.

As the name suggests, thye shape configuration captures the interplay

of the Pyramis panels resembles the volume of a pyrammid. This between light and shadow.