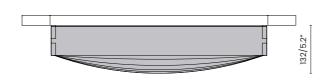

## VOLUMETRIC CEILING PANELS

Volumetric Panels are a great option for spaces where you wish to reduce ceiling height and create an impressive visual impact.

This effect is achieved through the distinctive shapes formed by the bending of the material, which adds both depth and interest to the room.

### Applications

- Volumetric aestethic is a decorative and functional solution for any interior spaces Grid ceiling can be customized with acoustic panels to improve both its functionality and appearance, all without lowering its height.