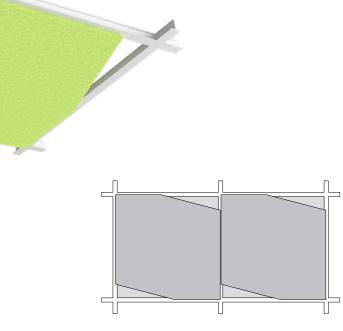

# BAFFLE CEILING PANELS

info@witteveen.nl

functionality.

Their repetitive design creates a rhythmic pattern that adds a contemporary and visually appealing touch to any room.

These panels are also highly effective at improving acoustics. They help to reduce noise levels by absorbing sound, making them perfect for environments where clear communication and comfort are key - like offices, restaurants, or even your home.

#### Applications

Baffle panels are a fantastic choice for spaces where you want to combine style and

- All panels are made from PET-Felt, known
  - for its excellent acoustic properties.
- The panels are easy to install, designed
  - to rst on a grid system.
- The Baffle Ceiling Panels Collection
  - seamlessly blends with any interior design.

- Decorative and functional ceiling panel
  - system for any interior spaces
- Grid ceiling can be customized with
  - acoustic panels to enhance both its
  - functionality and appearance.