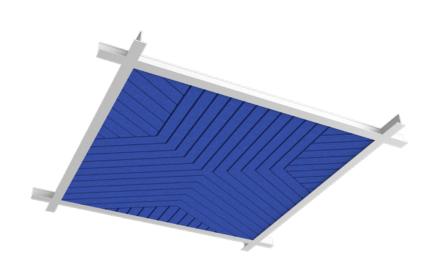

#### **ANGOLO 1**

SECARE

The cut-outs of the Angolo 1 acoustic pane create a precise and elaborate geometry, from which results a notably refined pattern.

Secare is perfect for improving both the acoustic performance and the aesthetic appeal of a space. Crafted in a minimalist style, Secare offers an elegant solution with a variety of compositional options.

### TRANSVERSUS

In addition to its acoustic properties, the Transversus panel is distinguished by its minimalist design with a range of possibilities for creating striking patterns on the ceiling.

CALEUM 1

The Caleum I acoustic panel stands out with its distinct, calm, and sequential aesthetic rhythm, creating a disnctive ambiance in any space where it is installed.