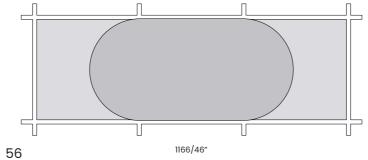

## MAGNETIC FLAT CEILING PANELS

The magnetic version of the flat ceiling panels, in addition to their easy installation, offers a wide range of attractive designs that completely cover the ceiling grid.

The sleek design of the Flat Panels enhances the ceiling area with visual interest while preserving the room's height, making them an ideal solution for spaces with low ceilings.