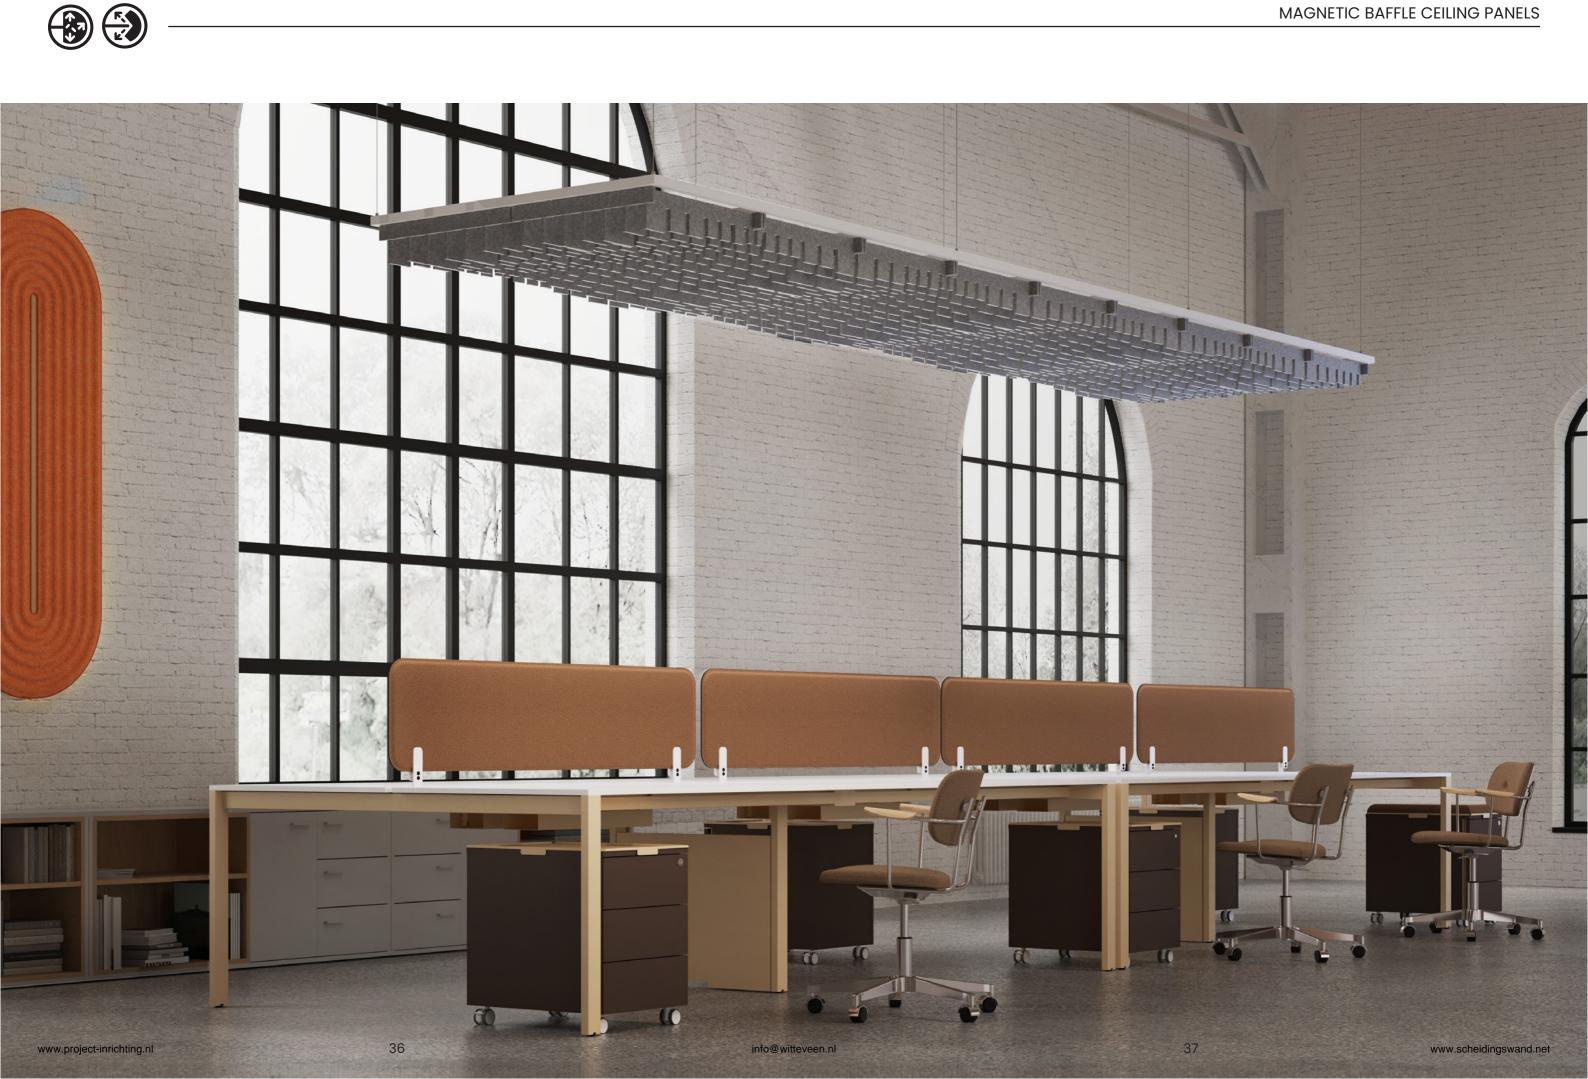

## MAGNETIC BAFFLE CEILING PANELS

www.project-inrichting.nl

32

flexibility.

### Applications

The Magnetic Baffle Panels form a rhythmic pattern with their repetitive arrangement, offering an easy installation process.

The Magnetic Baffle Ceiling Panels Collection, crafted from PET-Felt, provides a simple solution with outstanding sound absorption to improve acoustic quality. Its magnetic design ensures easy installation and