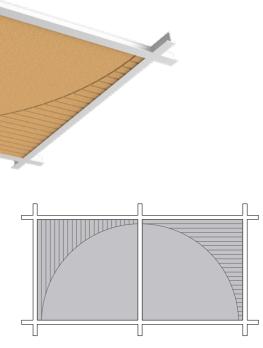

#### **SERPENS**

CALEUM 2

Serpens panels create the look of organic shapes, adding a unique touch to your grid ceiling and giving it a custom, stylish appearance.

Inspired by geometric forms, Caleum panels not only offers an aesthetic solution but also generates favorable acoustics within a space.

## GLOBO

Just like their name implies, Globo ceiling panels bring a sense of depth to your ceiling with their elegant, curved shapes, creating a visually dynamic space.

ALIS

Alis acoustic solution offers a vibrant approach to ceiling panels. The way the panels are positioned enhances the acoustic performance of the space by diffusing sound.