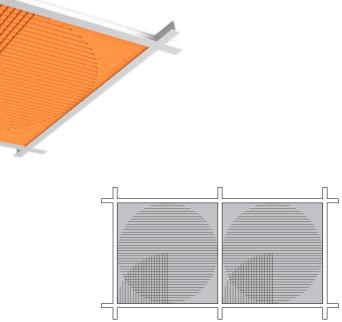

Illusio 1 is an acoustic ceiling panel distinguished by its visually appealing approach, featuring the concept of optical illusion.

### **ILLUSIO 2**

The Illusio 2 panel showcases a subtle aesthetic. It retains the stylistic concept of optical illusions, utilizing straight lines to achieve a more subtle and understated visual impact.