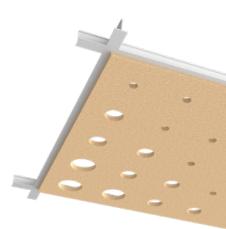

# BAFFLE CEILING PANELS

info@witteveen.nl

functionality.

Their repetitive design creates a rhythmic pattern that adds a contemporary and visually appealing touch to any room.

These panels are also highly effective at improving acoustics. They help to reduce noise levels by absorbing sound, making them perfect for environments where clear communication and comfort are key - like offices, restaurants, or even your home.

#### Applications

Baffle panels are a fantastic choice for spaces where you want to combine style and

- All panels are made from PET-Felt, known
  - for its excellent acoustic properties.
- The panels are easy to install, designed
  - to rst on a grid system.
- The Baffle Ceiling Panels Collection
  - seamlessly blends with any interior design.

- Decorative and functional ceiling panel
  - system for any interior spaces
- Grid ceiling can be customized with
  - acoustic panels to enhance both its
  - functionality and appearance.