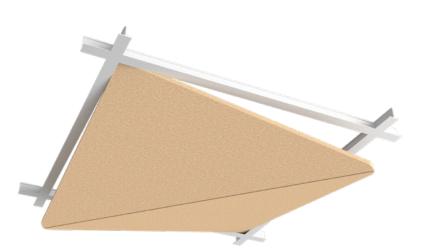

## VOLUMETRIC CEILING PANELS

Volumetric Panels are a great option for spaces where you wish to reduce ceiling height and create an impressive visual impact.

This effect is achieved through the distinctive shapes formed by the bending of the material, which adds both depth and interest to the room.

### Applications

- Volumetric aestethic is a decorative and functional solution for any interior spaces Grid ceiling can be customized with acoustic panels to improve both its functionality and appearance, all without lowering its height.

- All panels are made from PET-Felt, known for its excellent acoustic properties.
- The panels are easy to install, designed
  - to rest on a grid system.
- The Volumetric Acoustic Ceiling Panels Collection seamlessly blends with any