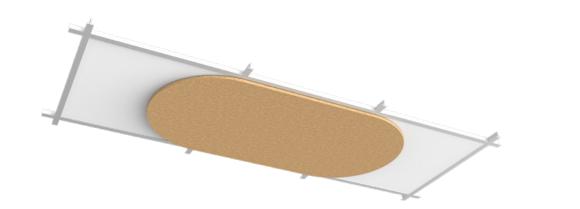

## MAGNETIC FLAT CEILING PANELS

The magnetic version of the flat ceiling panels, in addition to their easy installation, offers a wide range of attractive designs that completely cover the ceiling grid.

The sleek design of the Flat Panels enhances the ceiling area with visual interest while preserving the room's height, making them an ideal solution for spaces with low ceilings.