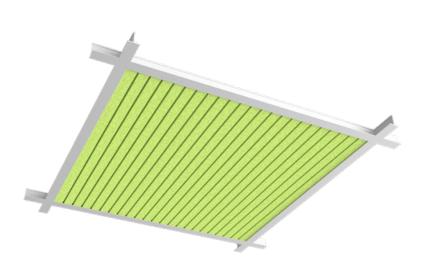

### TRANSVERSUS

In addition to its acoustic properties, the Transversus panel is distinguished by its minimalist design with a range of possibilities for creating striking patterns on the ceiling.

CALEUM 1