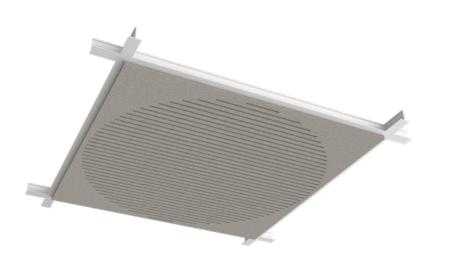

#### **SOPRA 1**

The simple, yet elegant arrangement of Sopra I provides a clean, modern look while enhancing acoustic performance.

The combination of the patterns from the Sopra 1 and Sopra 2 panels creates a third design in the Sopra collection. This new model features a more elaborate and detailed pattern, providing a visually striking look

SOPRA 2

The Sopra 2 ceiling acoustic panel reimagines the Sopra 1 design by featuring engraved lines that form a circle, introducing a circular element to balance the formal rectangular grid.

ILLUSIO 1

**SOPRA 3** 