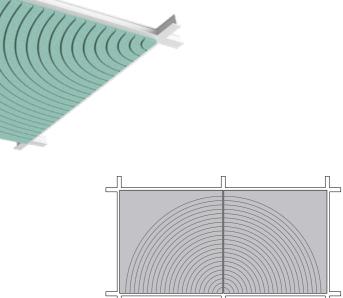

The Arco 2 acoustic ceiling panel features a series of engraved arcs on its visible surface, allowing for the creation of multiple wavy patterns.

ARCO 1

The repeated engraved lines on the Arco I panel create a calm and stable pattern, providing an acoustic solution that adds depth and elegance to the room.