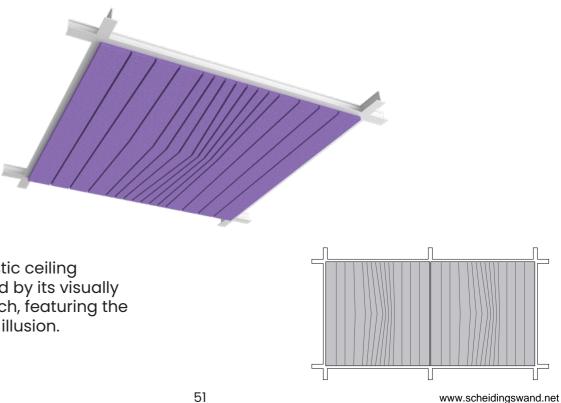

Illusio 1 is an acoustic ceiling panel distinguished by its visually appealing approach, featuring the concept of optical illusion.

### **ILLUSIO 2**

The Illusio 2 panel showcases a subtle aesthetic. It retains the stylistic concept of optical illusions, utilizing straight lines to achieve a more subtle and understated visual impact.