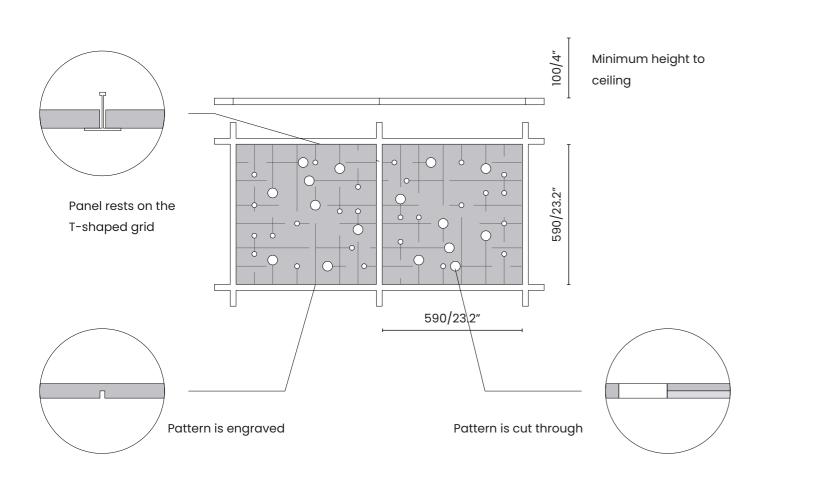

- The wide range of materials and size
  - configurations available for the ceiling grid
  - makes it adaptable to any interior space.

2X3

1262/50″

3X3

1861/73″