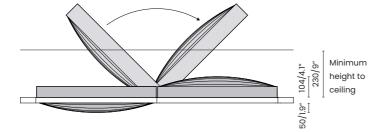

# BAFFLE CEILING PANELS

info@witteveen.nl

functionality.

Their repetitive design creates a rhythmic pattern that adds a contemporary and visually appealing touch to any room.

These panels are also highly effective at improving acoustics. They help to reduce noise levels by absorbing sound, making them perfect for environments where clear communication and comfort are key - like offices, restaurants, or even your home.

#### **Features and benefits**

#### Applications

Baffle panels are a fantastic choice for spaces where you want to combine style and

- All panels are made from PET-Felt, known
  - for its excellent acoustic properties.
- The panels are easy to install, designed
  - to rst on a grid system.
- The Baffle Ceiling Panels Collection
  - seamlessly blends with any interior design.

- Decorative and functional ceiling panel
  - system for any interior spaces
- Grid ceiling can be customized with
  - acoustic panels to enhance both its
  - functionality and appearance.