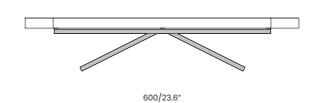

## GLOBO

Just like their name implies, Globo ceiling panels bring a sense of depth to your ceiling with their elegant, curved shapes, creating a visually dynamic space.

ALIS

Alis acoustic solution offers a vibrant approach to ceiling panels. The way the panels are positioned enhances the acoustic performance of the space by diffusing sound.

GLOBO

Just like their name implies, Globo ceiling panels bring a sense of depth to your ceiling with their elegant, curved shapes, creating a visually dynamic space.