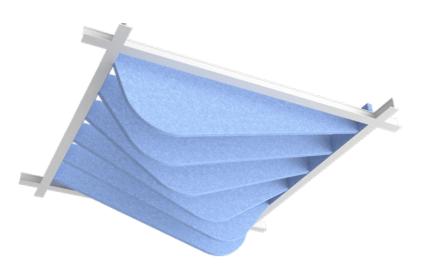

## VOLUMETRIC CEILING PANELS

Volumetric Panels are a great option for spaces where you wish to reduce ceiling height and create an impressive visual impact.

This effect is achieved through the distinctive shapes formed by the bending of the material, which adds both depth and interest to the room.

#### **Features and benefits**

- interior design.

### Applications

- Volumetric aestethic is a decorative and functional solution for any interior spaces Grid ceiling can be customized with acoustic panels to improve both its functionality and appearance, all without lowering its height.

- All panels are made from PET-Felt, known for its excellent acoustic properties.
- The panels are easy to install, designed
  - to rest on a grid system.
- The Volumetric Acoustic Ceiling Panels Collection seamlessly blends with any