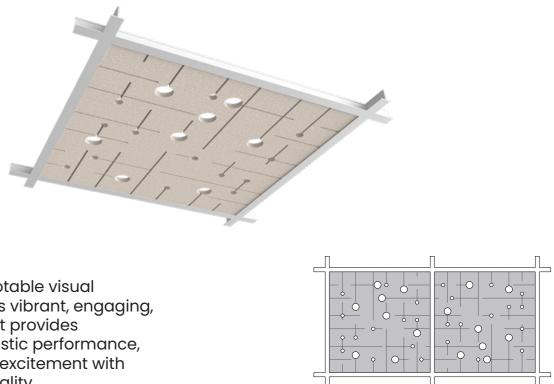

Dulcis makes a notable visual impression with its vibrant, engaging, and bold design. It provides outstanding acoustic performance, combining visual excitement with practical functionality.

RETE

The Rete acoustic ceiling panel is distinguished by its engraved rectangular lines, which add a classic touch to the overall pattern created on the ceiling using these panels.