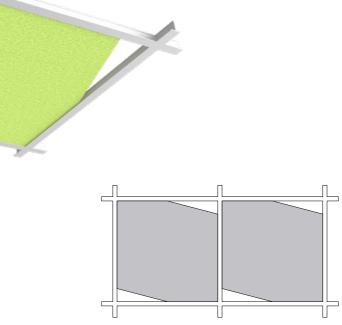

# BAFFLE CEILING PANELS

info@witteveen.nl

functionality.

Their repetitive design creates a rhythmic pattern that adds a contemporary and visually appealing touch to any room.

These panels are also highly effective at improving acoustics. They help to reduce noise levels by absorbing sound, making them perfect for environments where clear communication and comfort are key - like offices, restaurants, or even your home.

#### **Features and benefits**

#### Applications

Baffle panels are a fantastic choice for spaces where you want to combine style and

- All panels are made from PET-Felt, known
  - for its excellent acoustic properties.
- The panels are easy to install, designed
  - to rst on a grid system.
- The Baffle Ceiling Panels Collection
  - seamlessly blends with any interior design.

- Decorative and functional ceiling panel
  - system for any interior spaces
- Grid ceiling can be customized with
  - acoustic panels to enhance both its
  - functionality and appearance.