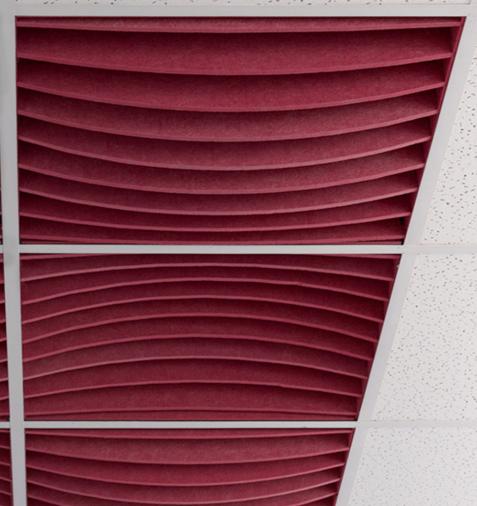

# BAFFLE CEILING PANELS

info@witteveen.nl

functionality.

Their repetitive design creates a rhythmic pattern that adds a contemporary and visually appealing touch to any room.

These panels are also highly effective at improving acoustics. They help to reduce noise levels by absorbing sound, making them perfect for environments where clear communication and comfort are key - like offices, restaurants, or even your home.

#### **Features and benefits**

#### Applications

Baffle panels are a fantastic choice for spaces where you want to combine style and

- All panels are made from PET-Felt, known
  - for its excellent acoustic properties.
- The panels are easy to install, designed
  - to rst on a grid system.
- The Baffle Ceiling Panels Collection
  - seamlessly blends with any interior design.

- Decorative and functional ceiling panel
  - system for any interior spaces
- Grid ceiling can be customized with
  - acoustic panels to enhance both its
  - functionality and appearance.