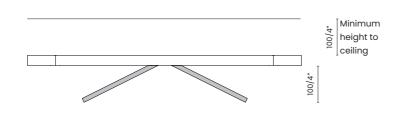

# BAFFLE CEILING PANELS

info@witteveen.nl

functionality.

Their repetitive design creates a rhythmic pattern that adds a contemporary and visually appealing touch to any room.

These panels are also highly effective at improving acoustics. They help to reduce noise levels by absorbing sound, making them perfect for environments where clear communication and comfort are key - like offices, restaurants, or even your home.

#### Applications

Baffle panels are a fantastic choice for spaces where you want to combine style and

- All panels are made from PET-Felt, known
  - for its excellent acoustic properties.
- The panels are easy to install, designed
  - to rst on a grid system.
- The Baffle Ceiling Panels Collection
  - seamlessly blends with any interior design.

- Decorative and functional ceiling panel
  - system for any interior spaces
- Grid ceiling can be customized with
  - acoustic panels to enhance both its
  - functionality and appearance.