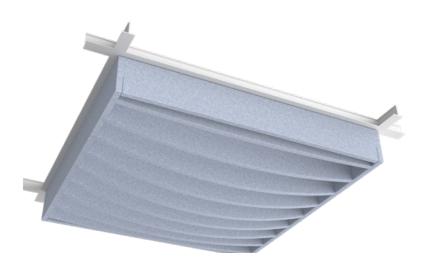

#### CALEUM 3

The Caleum 3 panel boasts a fun and eye-catching shape. Its elaborate design adds a dynamic and lively atmosphere to any space, thanks to the fascinating forms and shadows it creates.

The sleek design of the Flat Panels not only elevates the visual appeal of the ceiling but also maintains the room's height, making them a perfect choice for areas with low ceilings.

Their streamlined look fits beautifully with modern interiors, while also improving both the space's visual charm and its sound quality.

#### Features and benefits

#### Applications

- any space.

FLAT

CEILING

PANELS

- All panels are made from PET-Felt, known
  - for its excellent acoustic properties.
- The panels are easy to install, designed to rest on a grid system.
- The Flat Acoustic Ceiling Panels Collection
  - seamlessly blends with any interior design.

- Flat panels are available in a variety of designs and styles, offering options to suit
- Grid ceiling can be customized with
  - acoustic panels to improve both its
  - functionality and appearance, all without
  - lowering its height.