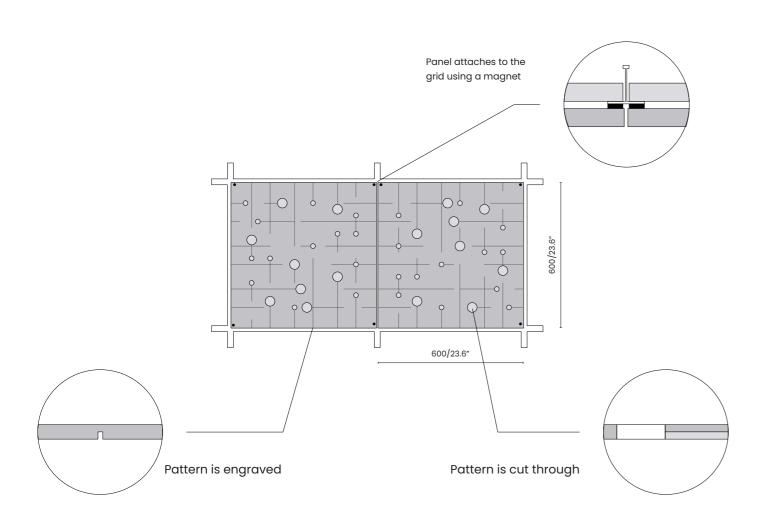

tractive designs that completely cover the ceiling grid.

The sleek design of the Flat Panels enhances the ceiling area with visual interest while preserving the room's height, making them an ideal solution for spaces with low ceilings.

#### **Features and benefits**

- installation process.

#### Applications

- All panels are made from PET-Felt, known
  - for its excellent acoustic properties.
- The magnetic panels provide an easy
- The Magnetic Flat Ceiling Panels Collection
  - seamlessly blends with any interior design.

- Magnetic Flat panels are available in a
  - variety of designs and styles, offering
  - options to suit any space.
- Grid ceiling can be customized with
  - acoustic panels to improve both its
  - functionality and appearance, all without
  - lowering its height.





The Via panel features engraved curved lines that form a minimalist and refined pattern. This design not only enhances visual appeal, but also delivers enduring acoustic performance.

**INTERSECTIO** 

VIA

**FAVO** 



Favo is an acoustic solution featuring a seamless design that showcases a repetitive, yet elegant rhythm. Its unique aesthetic and sound-absorbing qualities make it an ideal choice for enhancing the ambiance of various interior spaces.



Intersectio stands out with its overlapping lines that create a seamless, playful, and captivating design, while also delivering excellent acoustic performance for any indoor environment.



The Iris panel's design beautifully blends curved and straight lines, creating a range of vibrant and eye-catching patterns. offers both appeal an