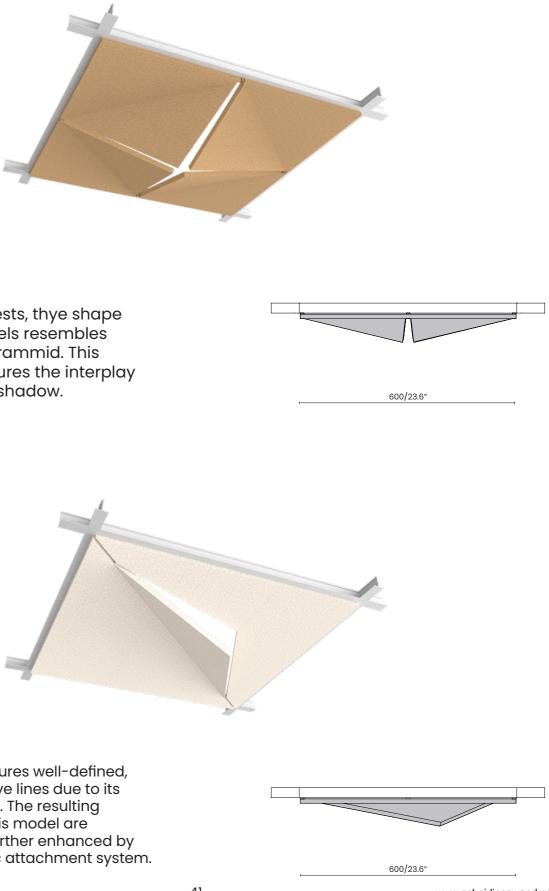

## **PYRAMIS**

As the name suggests, the shape of the Pyramis panels resembles the volume of a pyramid. This configuration captures the interplay between light and shadow.

INTUS

VENTO

The repetitive rectangular composition of the Intus panel not only conveys depth and rhythm, but also enhances the overall aesthetic of the ceiling.

of the Pyramis panels resembles the volume of a pyrammid. This between light and shadow.