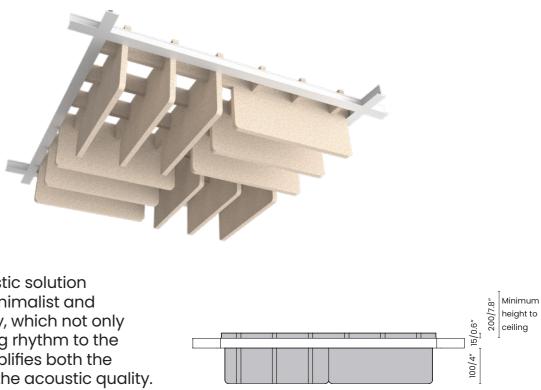

#### **TECTUM**

PARALLELA

The Parellela acoustic solution is notable for its minimalist and repetitive geometry, which not only introduces a striking rhythm to the space but also amplifies both the visual appeal and the acoustic quality.

### MONS

installed.

The Mons acoustic panels provide a sense of volume through their diagonal folds, offering a peaceful and easily integrated dimensionality that suits any interior space.

The folding form of the Tectum panel

within the room. In addition to its

acoustic properties, Tectum is an

excellent solution for adding rhythm

and dimension to the space where it is

aids in sound absorption and diffusion