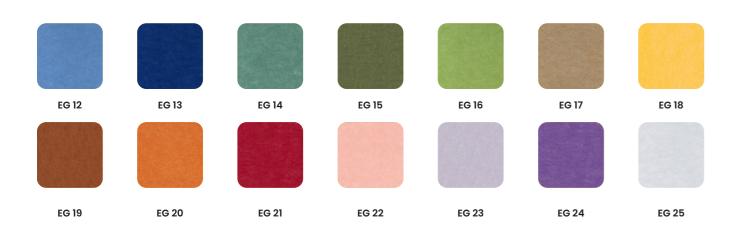

# COLOR SWATCHES

Ser Lines

We provide a wide variety of color options for PET-Felt and materials used in ceiling grids to ensure these products can seamlessly integrate into a wide range of interior spaces.

## **PET-FELT**

WeightMaterial2400 g/mpPET-Felt

Thickness

Applications Indoor areas only

EG 7

#### Color

Slight color deviations may occur since the PET Felt panels are made from recycled fibers. It is recommended to use the same batch per project. When placing an order take a margin into account for unforeseen changes or additions to a design plan.