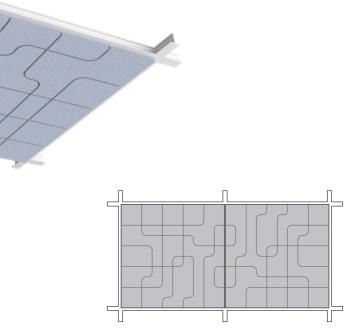

# BAFFLE CEILING PANELS

info@witteveen.nl

functionality.

Their repetitive design creates a rhythmic pattern that adds a contemporary and visually appealing touch to any room.

These panels are also highly effective at improving acoustics. They help to reduce noise levels by absorbing sound, making them perfect for environments where clear communication and comfort are key - like offices, restaurants, or even your home.

#### Applications

Baffle panels are a fantastic choice for spaces where you want to combine style and

- All panels are made from PET-Felt, known
  - for its excellent acoustic properties.
- The panels are easy to install, designed
  - to rst on a grid system.
- The Baffle Ceiling Panels Collection
  - seamlessly blends with any interior design.

- Decorative and functional ceiling panel
  - system for any interior spaces
- Grid ceiling can be customized with
  - acoustic panels to enhance both its
  - functionality and appearance.