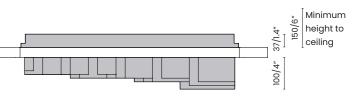

#### CALEUM 3

The Caleum 3 panel boasts a fun and eye-catching shape. Its elaborate design adds a dynamic and lively atmosphere to any space, thanks to the fascinating forms and shadows it creates.

The sleek design of the Flat Panels not only elevates the visual appeal of the ceiling but also maintains the room's height, making them a perfect choice for areas with low ceilings.

Their streamlined look fits beautifully with modern interiors, while also improving both the space's visual charm and its sound quality.

- Flat panels are available in a variety of designs and styles, offering options to suit
- Grid ceiling can be customized with
  - acoustic panels to improve both its
  - functionality and appearance, all without
  - lowering its height.