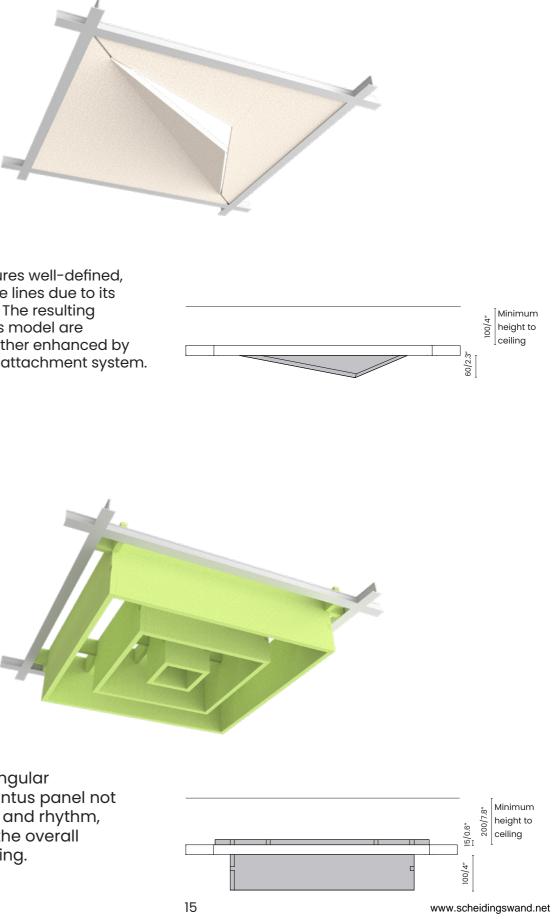

The Vento panel features well-defined, simple yet provocative lines due to its volumetric character. The resulting compositions with this model are dynamic, a quality further enhanced by the panels' magnetic attachment system.

#### VENTO

The Vento panel features well-defined, simple yet provocative lines due to its volumetric character. The resulting compositions with this model are dynamic, a quality further enhanced by the panels' magnetic attachment system.