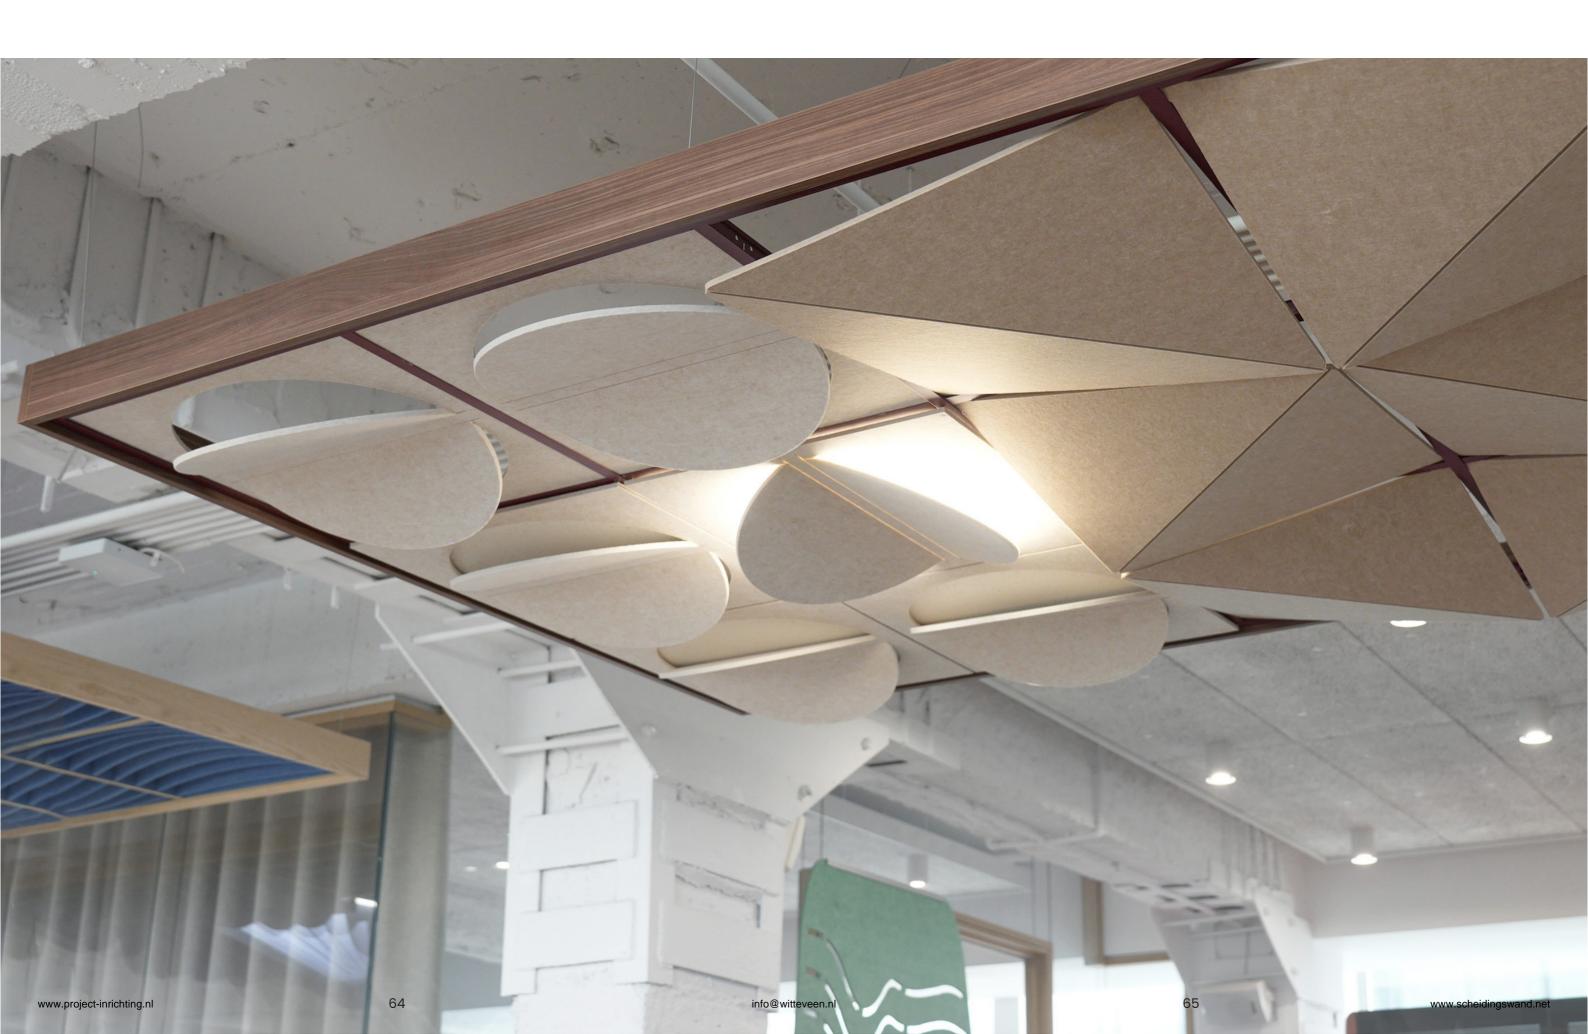

## CEILING PANELS

www.project-inrichting.nl

info@witteveen.nl

Baffle Ceiling Panels

Volumetric Ceiling Panels

Flat Ceiling Panels

Baffle Magnet Ceiling Panels

Volumetric Mc Ceiling Panels

# BAFFLE CEILING PANELS

info@witteveen.nl

functionality.

Their repetitive design creates a rhythmic pattern that adds a contemporary and visually appealing touch to any room.

These panels are also highly effective at improving acoustics. They help to reduce noise levels by absorbing sound, making them perfect for environments where clear communication and comfort are key - like offices, restaurants, or even your home.

## VOLUMETRIC CEILING PANELS

Volumetric Panels are a great option for spaces where you wish to reduce ceiling height and create an impressive visual impact.

This effect is achieved through the distinctive shapes formed by the bending of the material, which adds both depth and interest to the room.