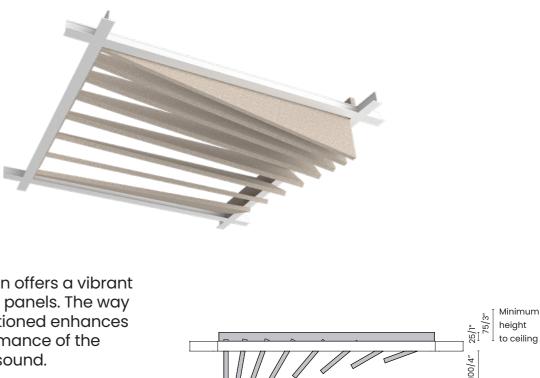

## GLOBO

Just like their name implies, Globo ceiling panels bring a sense of depth to your ceiling with their elegant, curved shapes, creating a visually dynamic space.

ALIS

Alis acoustic solution offers a vibrant approach to ceiling panels. The way the panels are positioned enhances the acoustic performance of the space by diffusing sound.