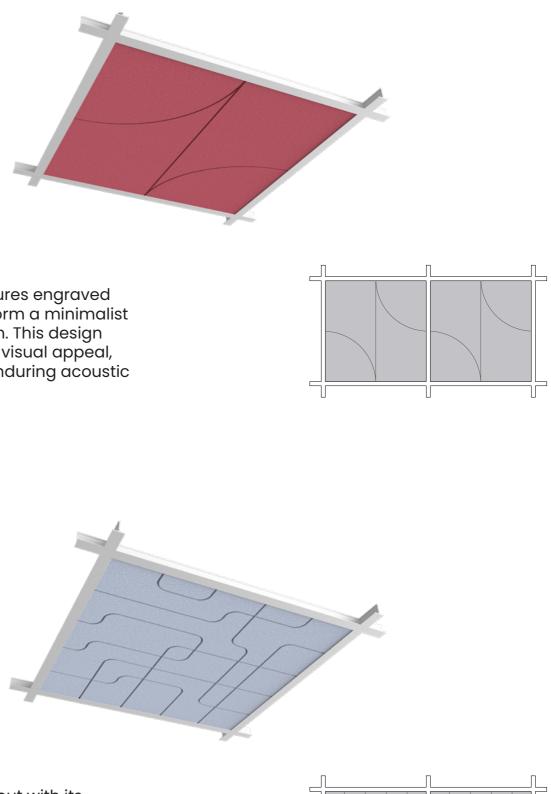

#### **SERPENS**

CALEUM 2

Serpens panels create the look of organic shapes, adding a unique touch to your grid ceiling and giving it a custom, stylish appearance.

Inspired by geometric forms, Caleum panels not only offers an aesthetic solution but also generates favorable acoustics within a space.